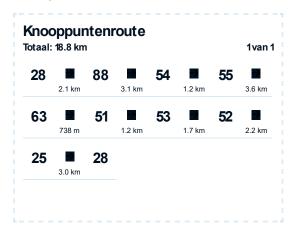

#### **Cycling**

From our marina, you can make beautiful cycling trips. You can use the 'Fietsknooppuntenplanner | ANWB' to easily plan your own route. We have prepared one for you called "Rondje Zuidlaardermeer". This tour of about 18 km leads you via a bicycle ferry across the river Hunze, through the natural landscape on the north-west side of the Zuidlaardermeer, through the pretty village of Noordlaren where time seems to have been at a standstill. From Noordlaren, you cycle through Midlaren to Zuidlaren. This village, known for the song "Berend Botje", is located on the Hondsrug and is visited by many tourists. You then continue northwards back to Kropswolde. The route is enclosed with this mail.

## Knooppuntenroute

## Totale afstand: 18.8 km

## Knooppunten