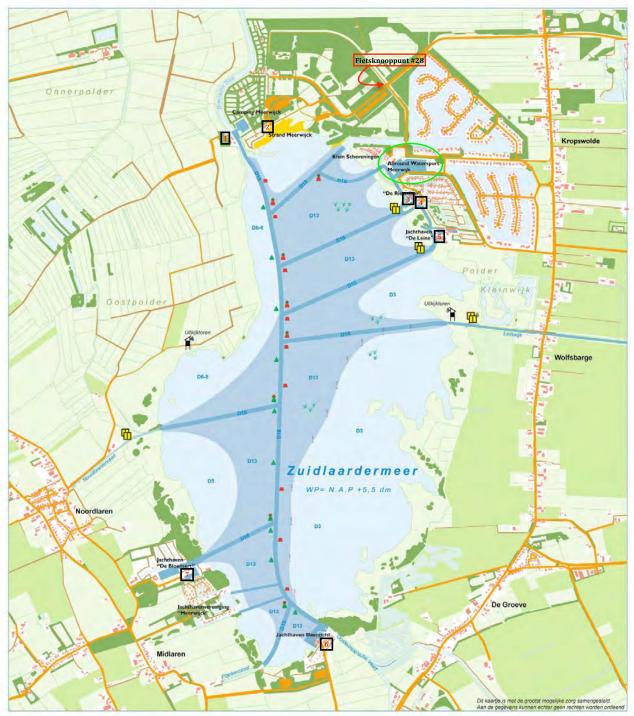

#### Restaurants, food and take-away

There are various restaurants around the Zuidlaardermeer.

On the enclosed map you will already find a large number. Apart from that, there are many restaurants in the nearby villages, as well as various takeaway and delivery services.

#### Beaver watching.

Beavers were released in the Zuidlaardermeer area some 15 years ago. By now, these large animals have found their way here and it is impossible to imagine life without them. More than eight beaver dams have been counted in the area. You can admire these beautiful animals almost every day from the quay of our harbour. We will be happy to inform you when and where they can be best spotted.

#### Walking

Our marina is situated in the middle of a recreation and nature reserve. The Zuidlaardermeer and surrounding polders are classified as Natura 2000 and is famous for its many bird species, some of which only breed here. There are various walkways through this beautiful area. In addition, you can walk straight from the marina into the adjacent park with a beach where there is also room for dogs to swim.

#### HORECA AAN HET ZUIDLAARDERMEER

- 1. Waterjuffers bij Vos, Osdijk 4, 9479 TC Noordlaren 06-25 08 32 72
- 2. Beachclub Vifero, Strandweg 4, 9606 PR Kropswolde 0598-32 32 25
- 3. Paviljoen De Rietzoom, Meerweg 60, 9606 PP Kropswolde 0598-32 25 20
- 4. Tapas y Bodega, Meerweg 60D, 9606 PP Kropswolde 0598-74 40 00
- 5. Paviljoen de Leine, Meerweg 62A, 9606 PP Kropswolde, 0598-32 27 00
- 6. Paviljoen Meerzicht, Meerzicht 1, 9475 TA Midlaren, 050-78 50 303
- 7. Paviljoen de Bloemert, De Bloemert 5, 9475 TG Midlaren, 06-82 67 14 41