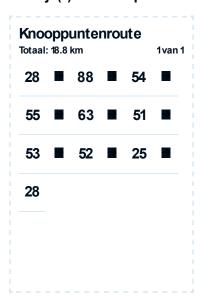

#### **Cycling**

From our marina, you can make beautiful cycling trips. You can use the 'Fietsknooppuntenplanner | ANWB' to easily plan your own route. We have prepared one for you called "Rondje Zuidlaardermeer". This tour of about 18 km leads you via a bicycle ferry across the river Hunze, through the natural landscape on the north-west side of the Zuidlaardermeer, through the pretty village of Noordlaren where time seems to have been at a standstill. From Noordlaren, you cycle through Midlaren to Zuidlaren. This village, known for the song "Berend Botje", is located on the Hondsrug and is visited by many tourists. You then continue northwards back to Kropswolde. The route is enclosed with this mail.

## Knooppuntenroute

## Totale afstand: 18.8 km

## Knooppunten