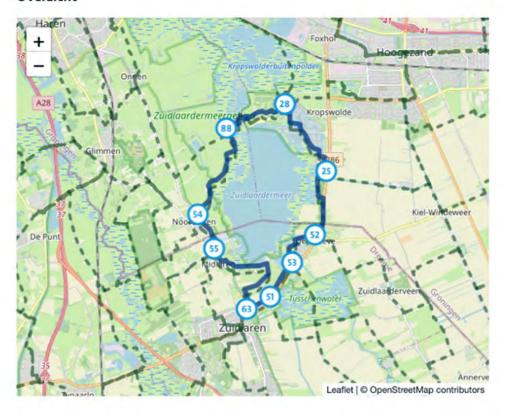

#### **Cycling**

From our marina, you can make beautiful cycling trips. You can use the 'Fietsknooppuntenplanner | ANWB' to easily plan your own route. We have prepared one for you called "Rondje Zuidlaardermeer". This tour of about 18 km leads you via a bicycle ferry across the river Hunze, through the natural landscape on the north-west side of the Zuidlaardermeer, through the pretty village of Noordlaren where time seems to have been at a standstill. From Noordlaren, you cycle through Midlaren to Zuidlaren. This village, known for the song "Berend Botje", is located on the Hondsrug and is visited by many tourists. You then continue northwards back to Kropswolde. The route is enclosed with this mail.

## Totale afstand: 18.8 km

## **Startpunt**

Adres van het startpunt

Knooppunt 28 53.14902795944363, 6.7052035219967365

## Adres van het eindpunt

Knooppunt 28 53.14902795944363, 6.7052035219967365