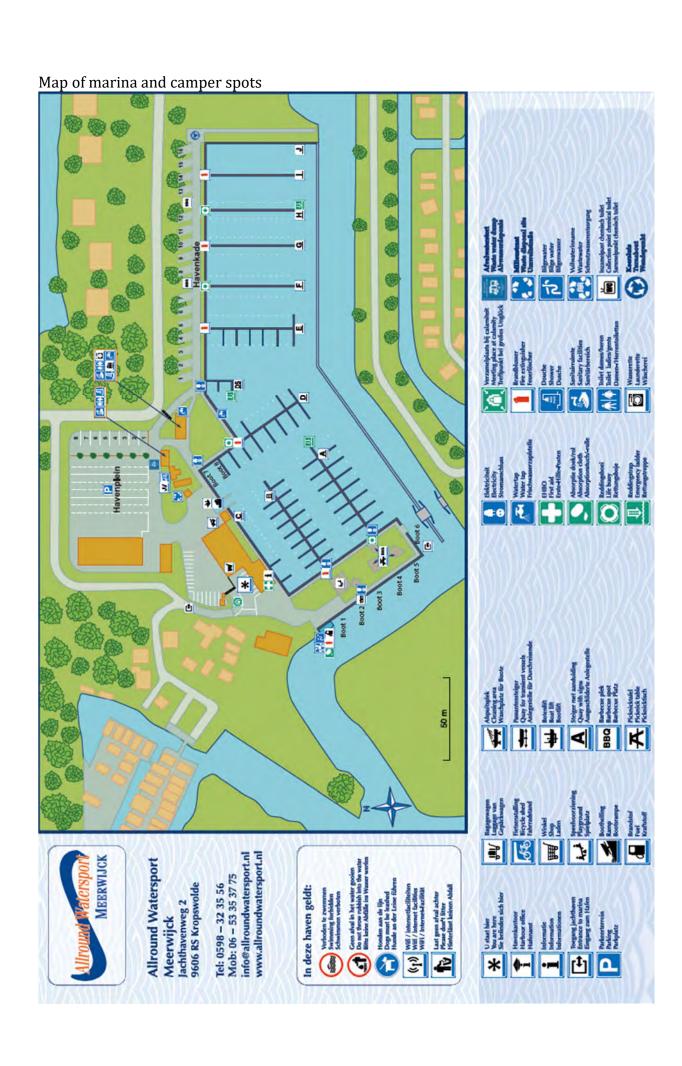

To make your stay as pleasant as possible, we have various facilities available in our marina for our guests. The attached map shows the facilities and their location. If you have any questions, you can of course contact us. You can find us in the harbour office during opening hours or by calling 06-53 35 37 75 (if you leave your camper spot or mooring number and question, we will call you back as soon as possible).

#### Arrival/departure

You can check in daily from 12:01 PM onwards. If a spot is available earlier, the "incheckautomaat" at the harbour office will tell you and you can enter the premises earlier. (This does not work if you have booked online in advance. Then your access code will work from 12:01PM). After you have paid, you will receive a ticket containing an access code. With this access code you can enter the premises and access the facilities booked.

### Sanitary facilities

The use of our sanitary facilities in the anthracite-coloured sanitary building is included in the tariff. This means that you can use our toilets, washing facilities and washing-up area at the side of our sanitary building at no extra cost. Hot water for dishwashing is provided when you press the button on the left above the water tap. You then get 1 minute of hot water.

Use of the showers is by means of a token that you can buy at the reception. The coin costs are  $\le 1.00$  per coin and after insertion you can shower for 6 minutes with hot water.

If you paid for the shower when booking, your access code will also work in the beige sanitary building. Here you will find the showers, which you can use without tokens.

#### Washer/Dryer

At the back of our sanitary facilities is a room with a washing machine and dryer. To use them, you can buy tokens at the reception. Costs for using the washing machine are  $\le 5.00$  per wash and  $\le 3.50$  for the dryer. The room is locked and the access key will be given to you after payment of a deposit of  $\le 10.00$ , which will be reimbursed when you return it after use. (Please note: you will need 2 washing machine tokens for a 90-degree wash).

#### **Drinking water**

You can fill up drinking water on both sides of the dishwashing area of our anthracite-sanitary building. This works with a push button. As long as you keep the button pressed down, the water will flow. For boats, there are taps on the jetties A, B and D.

#### Chemical toilet and grey water disposal.

You can empty your chemical toilet at the back of the anthracite sanitary building. Please clean the sink of the chemical toilet waste disposal after use, so that whoever uses this facility after you will also find a clean and tidy sink.

You may empty grey water at the entrance of the camper spaces. Here you will find a channel in the street from which the water automatically drains into the sewer.

#### Garbage

At the small square near the slipway you will find our garbage disposal area behind a fence. We separate glass, paper and residual waste. For each of these garbage flows, there is a container. Bulky waste such as broken chairs, refrigerators, mattresses and other large waste cannot be disposed of on the marina premises.

#### WiFi

Our marina has its own WiFi network, which ensures a very good connection. However, we receive a signal from our telecom supplier via 2 copper wires. So, although the connection is very good, the speed is not always the same. This also depends on the number of people using our WiFi Network at the same time. You can easily access our network by choosing "Allround Watersport". A password is not required.